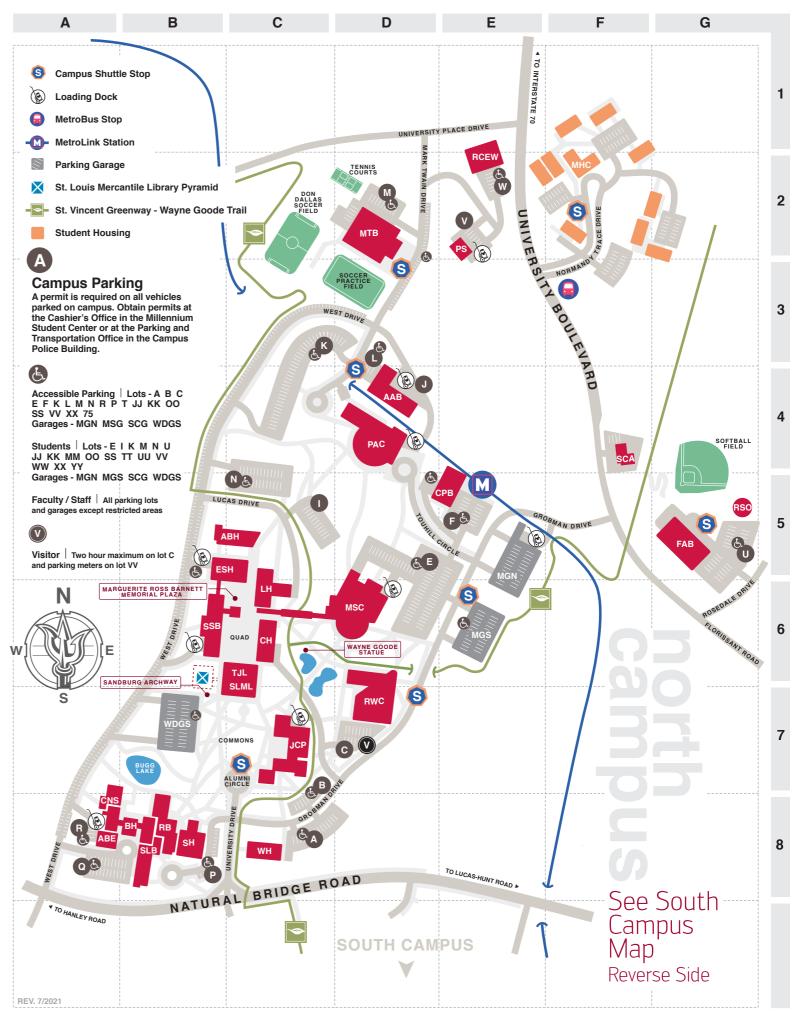

| Anneuser-Busch Ecology<br>and Conservation Complex [ABE]                        | A-8        |
|---------------------------------------------------------------------------------|------------|
| Anheuser-Busch Hall [ABH]                                                       | C-5        |
| Arts Administration Building [AAB]                                              | D-4        |
| Benton Hall [BH]                                                                | B-8        |
| Blanche M. Touhill Performing<br>Arts Center [PAC]                              | D-4        |
| Campus Police Building, Gallery 210,<br>Parking and Transportation Office [CPB] | E-5        |
| Clark Hall [CH]                                                                 | C-6        |
| Express Scripts Hall [ESH]                                                      | C-5        |
| Fine Arts Building [FAB]                                                        | G-5        |
| J.C. Penney Building / Conference<br>Center [JCP]                               | C-7        |
| Lucas Hall [LH]                                                                 | C-6        |
| Mansion Hill Condos [MHC]                                                       | F-2        |
| Mark Twain Building [MTB]                                                       | D-2        |
| Millennium Student Center [MSC] and Student Services                            | D-6        |
| Millennium Student Center<br>Garage North [MGN]                                 | E-5        |
| Millennium Student Center<br>Garage South [MGS]                                 | E-6        |
| Recreation and Wellness Center [RWC]                                            | <b>D-7</b> |
| Regional Center for Education and Work [RCEW]                                   | E-2        |
| Research Building [RB]                                                          | B-8        |
| Richard D. Schwartz Observatory [RSO]                                           | G-5        |
| Science Learning Building [SLB]                                                 | B-8        |
| Sculpture and Ceramics Annex [SCA]                                              | F-4        |
| Social Sciences and Business<br>Building / Tower [SSB]                          | B-6        |
| Stadler Hall [SH]                                                               | B-8        |
| St. Louis Mercantile Library [SLML]                                             | <b>C-6</b> |
| Thomas Jefferson Library [TJL]                                                  | C-6        |
| UMSL Postal Services [PS]                                                       | E-2        |
| West Drive Garage South [WDGS]                                                  | B-7        |
| William L. Clay Center for<br>Nanoscience [CNS]                                 | A-8        |
| Woods Hall [WH]                                                                 | C-8        |